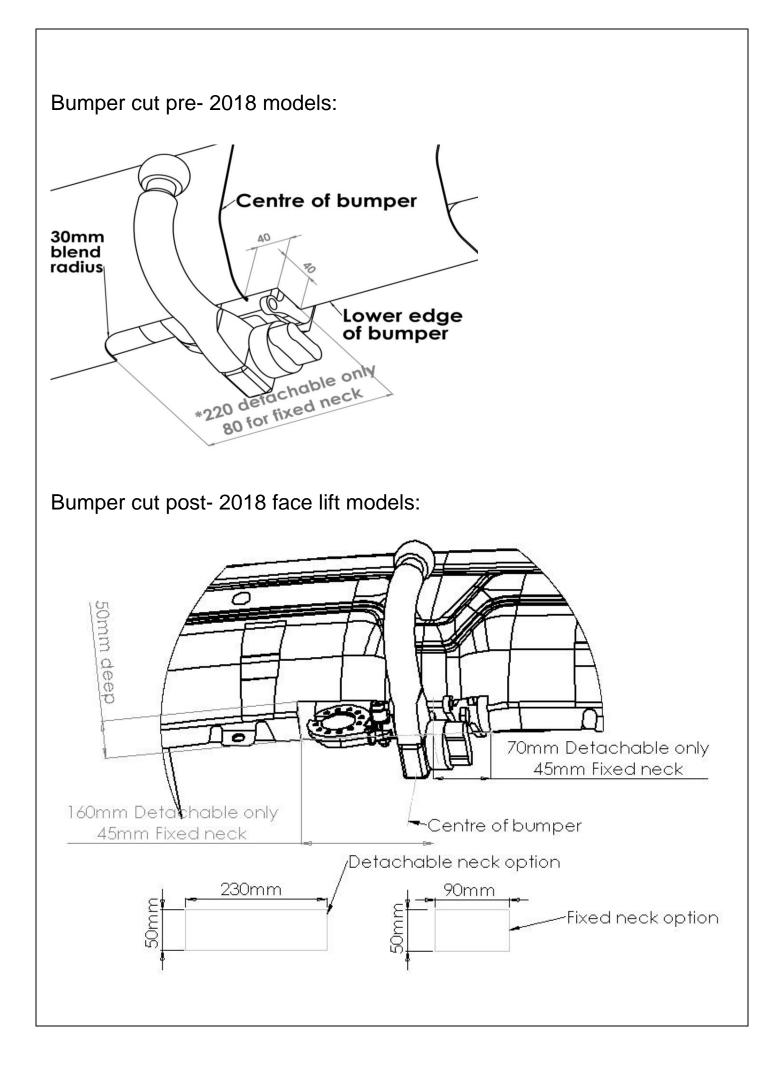

|                                                                                                                                                            |                                                                                                                                                                                                                                                                                                           |                                                                                                                    | CL109AU     |
|------------------------------------------------------------------------------------------------------------------------------------------------------------|-----------------------------------------------------------------------------------------------------------------------------------------------------------------------------------------------------------------------------------------------------------------------------------------------------------|--------------------------------------------------------------------------------------------------------------------|-------------|
|                                                                                                                                                            | Fitting                                                                                                                                                                                                                                                                                                   | TOWBAR<br>For Mitsubishi ASX                                                                                       |             |
|                                                                                                                                                            | Instruction                                                                                                                                                                                                                                                                                               |                                                                                                                    |             |
| MATERIALS<br>A 1 Cross Bar                                                                                                                                 |                                                                                                                                                                                                                                                                                                           |                                                                                                                    |             |
| A 1<br>B 2<br>D 1<br>E 1<br>F 4<br>G 8<br>H 2<br>J 4<br>ZC 2<br>ZF 1<br>ZSB1 2                                                                             | Side Plate<br>Right hand sidearm<br>Left hand sidearm<br>M12 x 1.75 x 110mm Bolts ,8 Flat Washers<br>M10 x 1.25 x 30mm Bolts, Lock Washers a<br>M12 x 1.75 x 40mm Bolts, Nyloc Nuts and<br>M12 x 1.75 x 50mm Bolts, Nyloc Nuts and<br>M12 x 1.75 x 100mm 10.9 grade Bolts and<br>Neck assembly<br>Packers | nd Flat Washers (30mm OD)<br>Flat Washers (30mm OD)<br>Flat Washers (30mm OD)                                      |             |
| FITTING                                                                                                                                                    | Pomovo roar silonear box for accord of accord Por                                                                                                                                                                                                                                                         | nove towing over from left hand side and discard                                                                   |             |
| 1.<br>2.<br>3.                                                                                                                                             | Facelift models with a flat lower section require a b                                                                                                                                                                                                                                                     | is (D & E) using Bolts (F) (G) with Flat Washers to veh<br>pumper cut as shown below – <u>Check by offering up</u> |             |
| 4.                                                                                                                                                         | using Bolts (J) and (H) with Flat washers.                                                                                                                                                                                                                                                                | ot to trap number plate wiring loom) and attach to vehi                                                            | cle chassis |
| 5.<br>6.                                                                                                                                                   | Bend back lower bumper tags slightly to allow fitm<br>Refit silencer                                                                                                                                                                                                                                      | ent of neck housing.                                                                                               |             |
| 7.                                                                                                                                                         | Fully tighten all bolts ensuring crossbar is pus<br>be achieved between exhaust and towbar.                                                                                                                                                                                                               | shed up inside bumper, a minimum of 15mm clear                                                                     | ance should |
| 8. Fit Neck assembly (ZF) with Bolts (ZC) and Packers (ZSB1), fully tighten all Bolts.                                                                     |                                                                                                                                                                                                                                                                                                           |                                                                                                                    |             |
| Recommended torque settings: Grade 8.8 bolts: M8 - 24Nm, M10 - 52 Nm, M12 - 95 Nm, M14 - 130 Nm, M16 - 200 Nm Grade 10.9: M12 – 140Nm, M10 – 70Nm M8- 35Nm |                                                                                                                                                                                                                                                                                                           |                                                                                                                    |             |
|                                                                                                                                                            |                                                                                                                                                                                                                                                                                                           |                                                                                                                    |             |
|                                                                                                                                                            |                                                                                                                                                                                                                                                                                                           | PUSH MAINFRAME UP - BEFORE TIGHTENING<br>BOLTS (F)                                                                 |             |