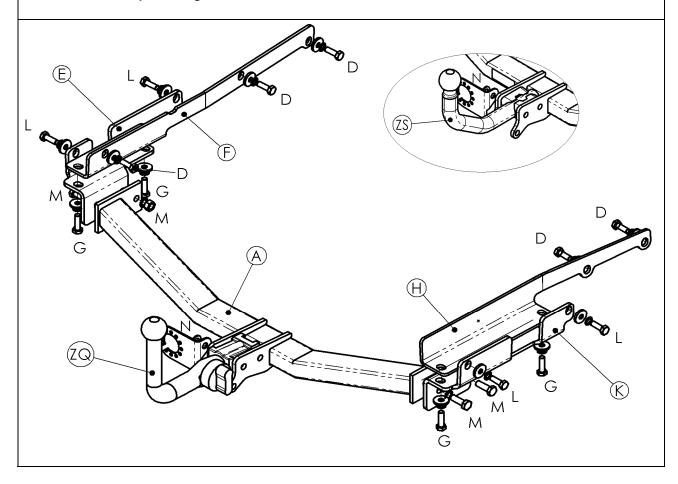

## **MATERIALS**

| Α | 1 | Cross Ba | ar |
|---|---|----------|----|
|   |   |          |    |

- D 5 M10 x 1.5 x 30mm Bolts, Lock Washers and Flat Washers (30mmO.D.)
- E 1 Left Hand Side Arm
- F 1 Left Hand Side Arm Extension
- G 4 M10 x 1.5 x 40mm Bolts, Lock Washers and Flat Washers (30mm O.D.)
- H 1 Right Hand Side Arm Extension
- K 1 Right Hand Side Arm
- L 4 M10 x 1.5 x 30mm Bolts, Lock Washers and Flat Washers (30mm O.D.)
- M 4 M12 x 1.75 x 35mm Bolts, Lock Washers and 2 Nuts
- N 1 M12 Flat Washer (25mm O.D.)
- ZE 1 Electrical Plate (ZEP2)

## **FITTING**

- 1. Remove three rearmost exhaust hanger rubbers and temporarily lower exhaust.
- 2. Loosely attach Left and Right Hand Side Arm Extensions (F) and (H) to inside faces of chassis rails using Bolts (D). Loosely attach Left and Right Hand Side Arms (E) and (K) to underside of chassis using Bolts (G) also bolting through Side Arm Extensions (F) and (H).
- 3. Attach Left and Right Hand Side Arms (É) and (K) to the outside faces of the chassis using Bolts (L). Loosely attach Cross Bar (A) to Side Arms (E) and (K) using Bolts (M)
- 4. Attach chosen neck and electrical plate angle (ZE) as per separate instruction. Tighten all bolts.