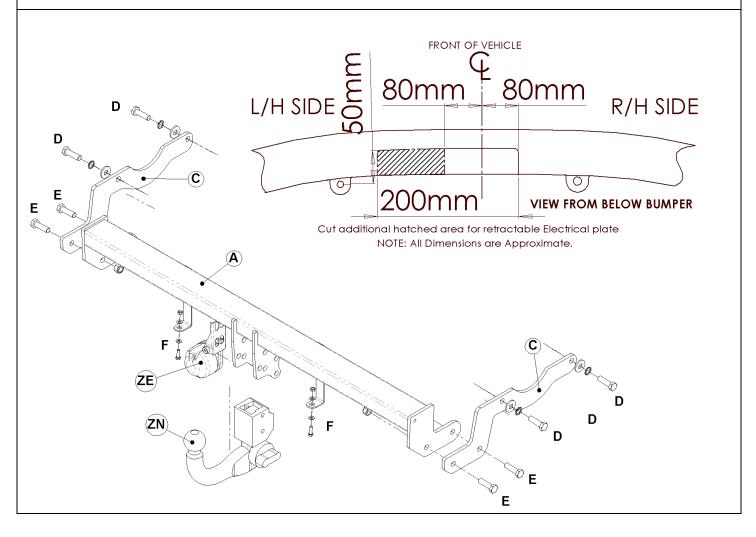

## MATERIALS

- A 1 Main Crossbar.
- C 2 Sidearms.

WITTER

- D 4 M12x40x1.75 Bolts, Lock washers and flat washers 30o/d *Note:* (Use M12x40x1.75 Bolts at "D")
- E 4 M12x35x1.75 Bolts and Nyloc Nuts
- F 2 M6x20x1.0 Bolts, 4x Flat washers and nuts.
- ZE 1 Electrical Plate.
- ZN 1 Neck Option.

## FITTING

- 1. **To Remove bumper:** Remove covers inside boot either side to reveal hand turns to release light clusters, undo two screws under the light clusters when removed, undo fixings inside wheel arches each side and along bottom of bumper.
- 2. Release bumper from wheel arches to rear panel, undo wiring for parking sensors etc.
- 3. Remove crash beam which includes bumper supports, and hand to customer.
- 4. Loosely attach sidearms (C) using fixings (D), attach Main crossbar (A) with fixings (E).
- 5. Cut bumper to suit chosen neck (see below), fit Electrical plate.
- 6. Tighten all fixings to correct torque settings, replace bumper (reverse of removal) before using tabs attached to main crossbar (A) to bumper skirt