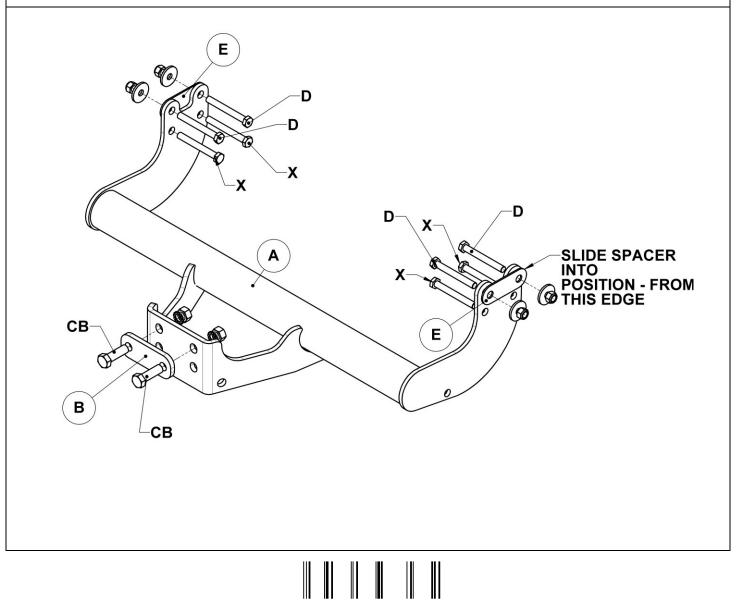

## MATERIALS

A 1 Main Frame

WITTER

- B 1 Coupling Packer
- D 4 M12 x 1.75 x 100 Bolts, Nylocs and Flat Washers.

Fitting

Instructions

- E 2 Spacer washers
- CB 2 M16 x 2.00 x 50 Bolts, Nuts and Lock Washers

This towbar must be used with either a Witter Towball (part number Z11) or Universal Coupling Z46 or Z32, Class A50-1 or A50-X towball, which dimensionally conforms to A50-1 with a 'D' and 'S' value greater than or equal to that of the towbar.

## FITTING

- 1. Remove bolts securing bumper arms to chassis (2 per side). <u>Loosen</u> the two M6 bolts securing the bumper arms to the chassis floor.
- 2. Loosely attach Main Frame to existing bushed lower holes using original bolts (X).
- 3. Insert Spacer Washers (E) between chassis and towbar frame and line up with holes (D), then secure using Bolts (D) with flat washers fitted on outside face.
- 4. Fully tighten bolts ensuring face is vertical and pushed up beneath bumper lower edge.
- 5. Tighten M6 bolts.