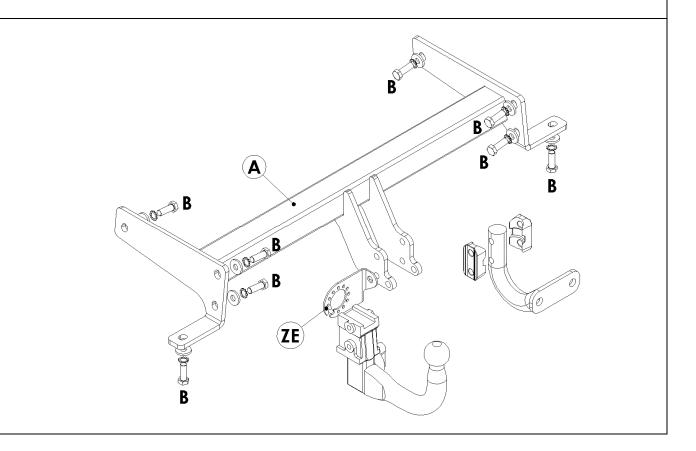

## MATERIALS

A B 1 Cross Bar

- 8 M12 x 35 x 1.75 Bolts, Lock Washers, 30mm O.D Flat Washers and 2 off Bolt Caps.
- ZE 1 Electrical Plate (ZEP3)

#### FITTING

- 1. Remove towing eye from left-hand chassis rail.
- 2. Attach crossbar (A) using fixings (B), Note: It is recommended that vertical fixing into bottom face of chassis are fitted first to ease fitting.
- 3. Attach neck option as per separate fitting instructions, electrical plate (ZE) and fully tighten all fixings.