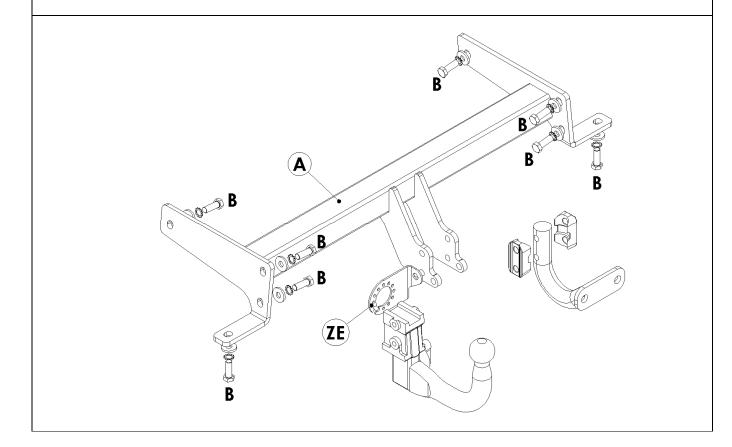

## **MATERIALS**

Cross Bar

В 8 M12 x 35 x 1.75 Bolts, Lock Washers, 30mm O.D Flat Washers and 2 off Bolt Caps.

ZΕ Electrical Plate (ZEP3)

## **FITTING**

- 1. Remove towing eye from left-hand chassis rail.
- Attach crossbar (A) using fixings (B), Note: It is recommended that vertical fixing into bottom face of chassis are fitted first to ease fitting.
- Attach neck option as per separate fitting instructions, electrical plate (ZE) and fully tighten all fixings.

Recommended torque settings: Grade 8.8 bolts: M12 - 95 Nm, M16 - 214 Nm 78Nm.