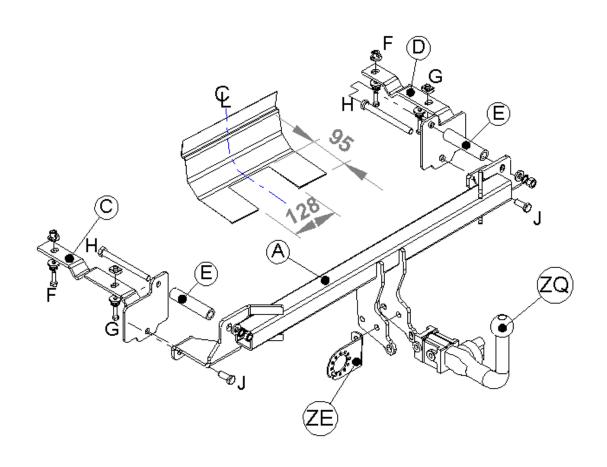

## **MATERIALS**

A 1 Cross Bar

C 1 Left hand Sidearm

D 1 Right Hand Sidearm

E 2 Bush (118 Long, 25mm O.D)

F 2 M8 x 30 x 1.25 Bolts, Lock Washer, Flat Washer (20mm O.D) and Plastic Bayonet Nut.

G 2 M8 x 30 x 1.25 Bolts, Lock Washer, Flat Washer (20mm O.D) and Slide Nut.

H 2 M12 x 160 x 1.75 Bolts, Nuts, Lock Washers and Flat Washers (25mm O.D).

J 2 M12 x 30 x 1.75 Bolts, Nuts, Lock Washers and Flat Washers (25mm O.D).

ZE 1 Electrical Plate (ZEP2)

## **FITTING**

- 1. Remove bumper, (2 screws in each wheel arch and 2 plastic push clips along lower edge).
- 2. Remove inner crash beam and foam packing. Locate 2 off dimples in rear panel (852mm centres), open out holes to sufficient size to insert bushes (E) approx 25mm dia.
- 3. Remove any mastic compound from forward side of rear panel.
- 4. Attach sidearms (C & D) using fixings (F & G). Insert bolt (H) from forward face of back panel with bush (E) in position.
- 5. Loosely attach crossbar (A) using fixing (H & J).
- 6. Cut bumper as shown. Re-fit crash beam, foam packing and bumper.
- 7. Attach required neck and electrical plate (ZE) as per separate fitting instruction.
- 8. Fully Tighten all Fixings.