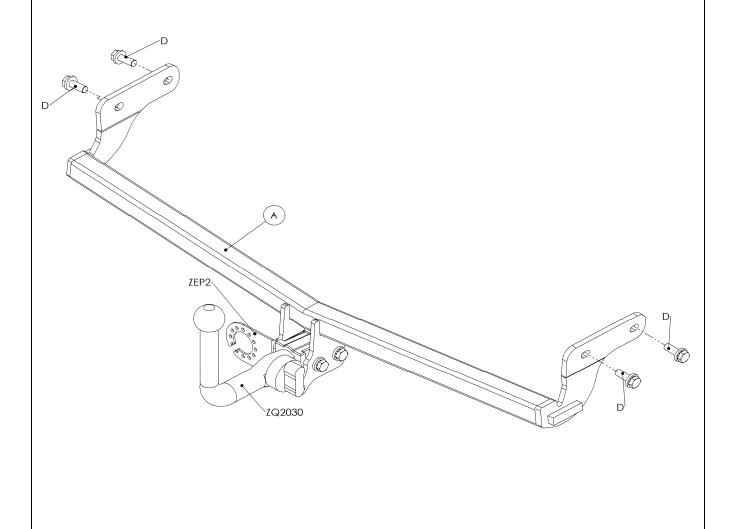

## **MATERIALS**

A 1 Cross Bar with European facing to 94/20/EC A50-1

D 4 M12 x 40 x 1.25 Bolts, Lock Washers and 30mm O.D. Flat Washers

Z 1 Electrical Plate (ZEP 2)

SC 1 Safety Chain Plate

## No need to remove bumper.

- 1. Release rearmost exhaust hanger to lower exhaust, remove clips along bottom edge of bumper.
- 2. Insert Crossbar (A) inside lower edge of bumper (fit over exhaust first) and loosely secure using (Bolts (D)
- 3. Fully Tighten Bolts and secure exhaust and bumper.
- 4. Please refer to ZQ/ZS fitting instruction for fitting of Detachable Kit, fit electrical plate (Z).