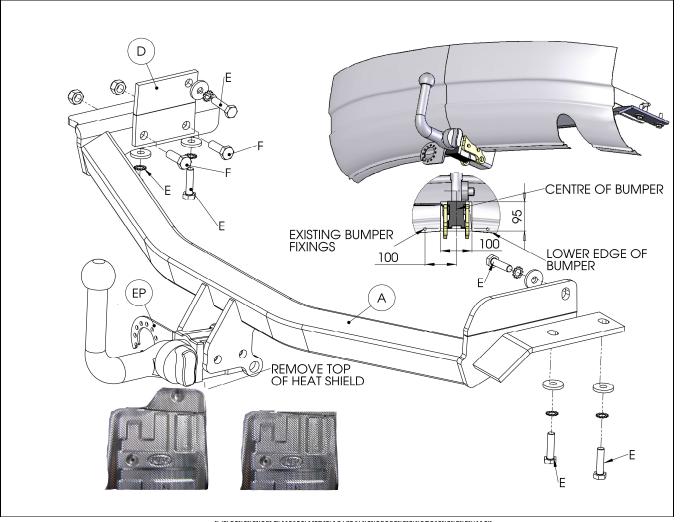

DETACHABLE TOWBAR KA21AU For KIA CARENS For use with 2007 ON

2031 Series **Necks** 

## MATERIALS

Cross Bar with type label attached

Detachable neck assembly (2031 series necks) ZQ 1

D 1 Left Hand Side Plate

Ε 6 M10 x 40 x 1.25 bolts (fine pitch), Lock Washers and Flat Washers (30mm O.D.)

F M12 x 35 x 1.75 Bolts and Nyloc Nuts 2

ΕP Electrical Plate (ZEP2)

## **FITTING**

- 1. Cut bumper as shown below.
- 2. Remove towing eye from left hand chassis rail (3 bolts), remove exhaust rear box (2 nuts and 3 rubber hangers), remove exhaust heat shield from chassis (3 bolts) and remove top section as shown below.
- 3. Loosely attach Cross Bar (A) using Bolts (E) with Flat Washers to existing captive threads in chassis. Loosely attach Side Plate (D) to Cross Bar (A) using Bolts (F).
- 4. Fully tighten all Bolts.
- 5. Refit modified heat shield (2 bolts)
- Refit exhaust rear box and check exhaust tail pipe clearance (bend rear most hanger down to maintain clearance 20mm Min).
- 7. Please refer to ZQ fitting instructions for fitting of detachable neck.

Please refer to the vehicle specification for the trailer weight and nose limits, which must be observed. Recommended torque settings: M6 - 12Nm, M8 - 27Nm, M10 - 53 Nm, M12 - 95 Nm, M16 - 214 Nm