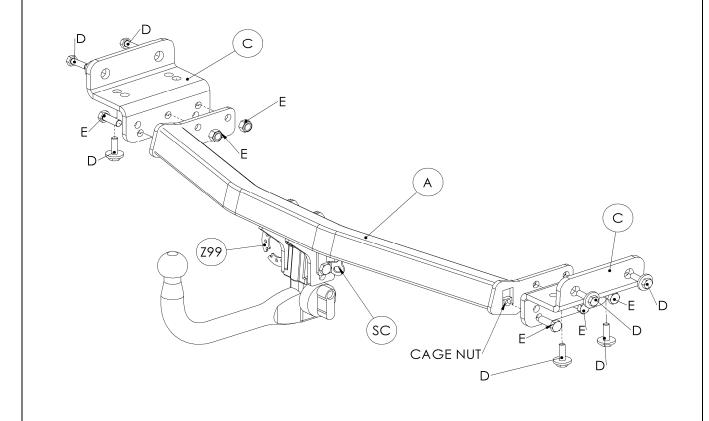

## **MATERIALS**

A 1 Crossbar C 2 Sidearms

D 8 M10 x 30 x 1.25 Bolts, Lock Washers and 30mm O.D Flat Washers.

E 6 M12 x 35 x 1.75 Bolts and Nyloc Nuts and Special Nut Retainers with Square Nuts

SC 1 Safety Chain Bracket Z99 1 Flip Up Electrical Plate

## FITTING

- 1. Loosely Attach Sidearms (C) using fixings (D).
- 2. Insert Crossbar (A) into bumper and loosely attach to sidearms (C) using fixings (E). (see separate fitting instructions for cage nuts).
- 3. Attach required Neck option with Electrical Plate (Z99) in position shown. Fully Tighten all Fixings.