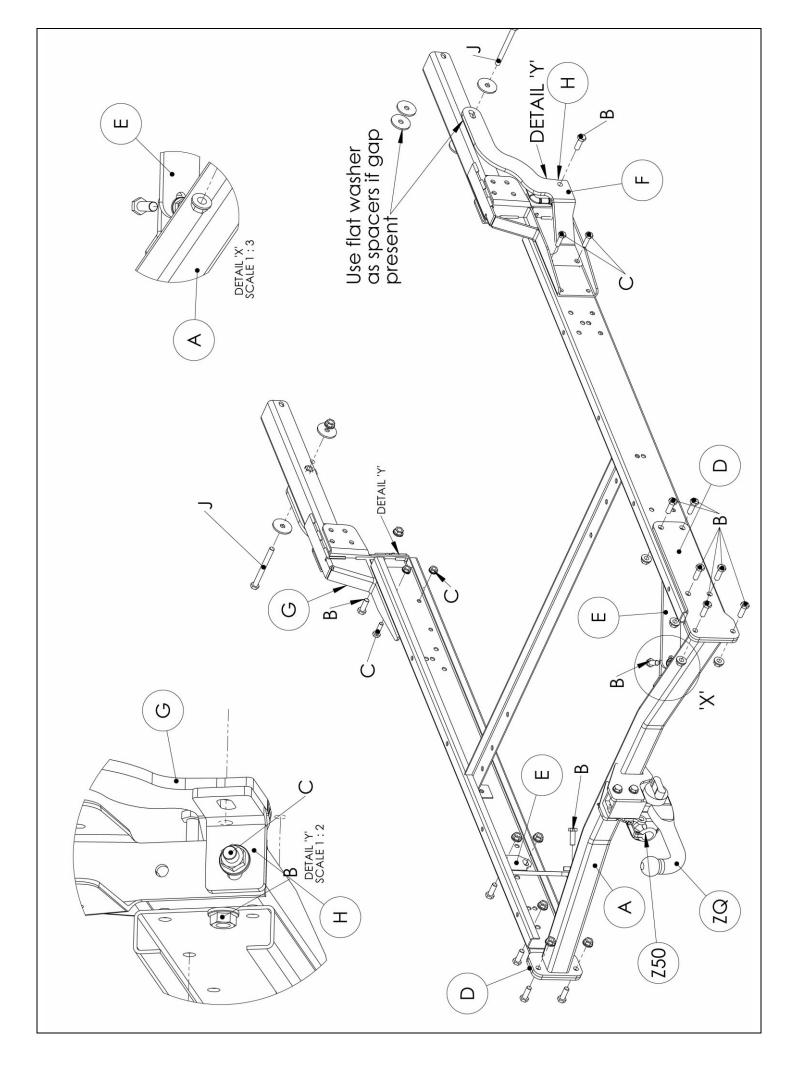

## Towbar Kit - 14CHA0100

- A 1 Crossbar
- F 1 Rail support arms(right hand)
- G 1 Rail support arms(left hand)
- H 2 Angle Cleat
- ZQ 1 Detachable unit

## Fitting Kit -14CHA0101

- B 16 M12 x 35 x 1.75 bolts and Serrated Nuts
- C 6 M10 x 40 x 1.5 bolts and Serrated Nuts
- D 2 Side plates
- E 2 Side braces
- J 2 M12 x 140 x 1.75 bolts, Serrated Nuts and 6 Flat Washers (50mm)

## Fitting Procedure:

- 1. Where fitted remove rear cross member, rear brace and corner steadies, discard.
- Loosely attach Side plates (D) and Side braces to existing holes in chassis using Bolts (B). Note: on vehicles with body supports mounted to sides of chassis rail, remove the rearmost bolts and loosen the forward, this will allow spacer plates to be removed and Side plate (D) inserted.
- 3. Attach Crossbar (A) to Side plates (D) using Bolts (B) and attach Side braces to Crossbar (A) using Bolts (B).
- 4. Fit Detachable unit (ZQ) referring to separate fitting instruction and **Fully Tighten** all bolts (see torque setting below). Check valance clearance >5mm, a cut may be required on certain vehicles.
- 5. Remove central bolts securing chassis rails to chassis drop arms (2 M10 bolts each side)
- Fit Angle Cleats (H) to existing hole in chassis drop arms (see detail 'Y'), loosely attach Rail support arms (F and G) to chassis rails using Bolts (C), vehicle chassis rails using Bolts (J) and Angle Cleats(H) using Bolts (B).
- 7. Fully Tighten Bolts.