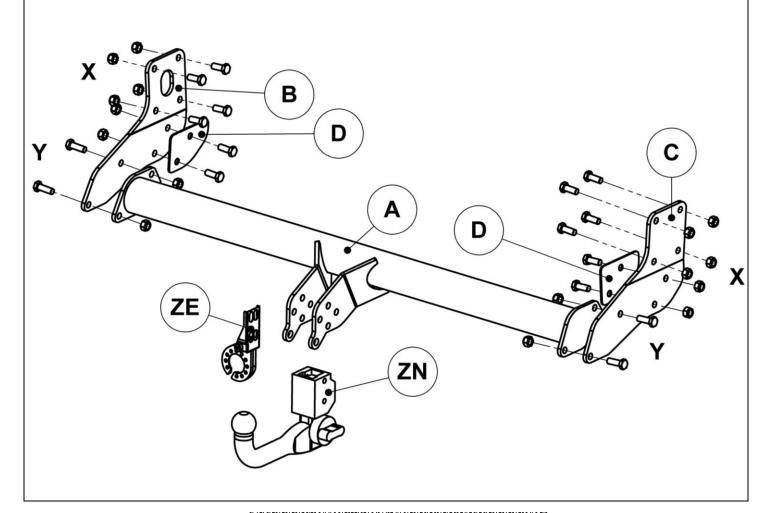

## **MATERIALS:**

A 1 Crossbar

B 1 Sidearm

C 1 Sidearm

D 2 Washer Plate

X 12 M12 x 30 x 1.75 Bolts & Nyloc Nuts

Y 4 M12 x 35 x 1.75 Bolts & Nyloc Nuts

ZE 1 Retractable Electrical Plate

## FITTING:

**Note:** On 2014 Models, electrical fixings may need to be relocated if they interfere with Sidearm (B & C) fitment to the chassis.

- 1. Insert Sidearm (B) into the chassis opening along with a Washer Plate (D). Loosely attach to the inner face of the chassis using fasteners (X). Follow the same process to attach Sidearm (C) and Washer Plate (D) to the other chassis.
- 2. Loosely attach Crossbar (A) to Sidearms (B & C) using fasteners (Y).
- **3.** Assemble the Neck Kit (**ZN**) and Electrical Plate Kit (**ZE**) to Cross Bar (**A**) using fasteners and instructions from the relevant kits.
- 4. Fully Tighten all Fasteners to recommended torque settings.