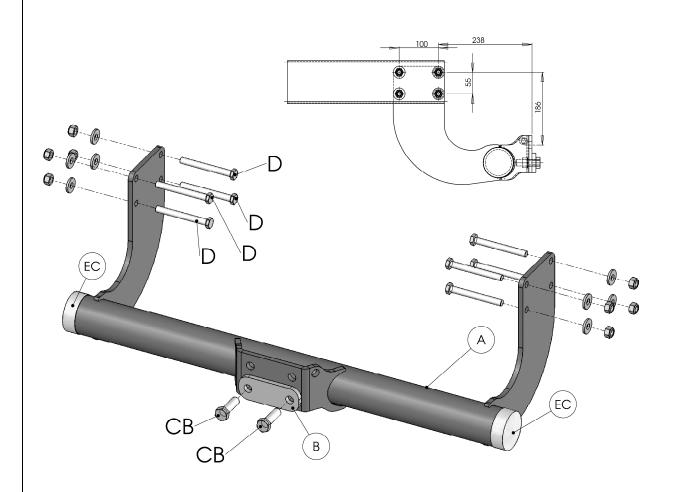

## MATERIALS

A 1 Cross Bar with European facing to 94/20/EC A50-1

B 1 Coupling Packer

D 8 M12 x 100mm x 1.75mm Bolts, Nyloc Nuts and 30mm

Flat Washers

EC 2 Plastic end caps

CB 2 M16 x 50mm Coupling Bolts, Nuts, Lock Washers

## **FITTING**

- 1. Remove towing eye from right hand chassis rail, loosely attach Cross bar (A) to existing bushed holes in vehicle chassis using Bolts (D) with Flat Washers fitted as shown below.
- 2. Fully tighten bolts and fit Plastic End Caps (EC) over open ends of Cross bar (A).