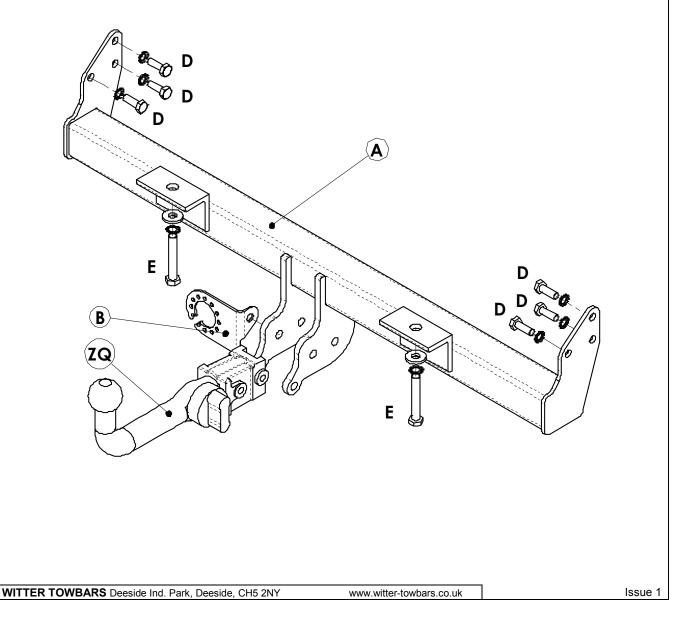

## MATERIALS

- A 1 Cross Bar
- B 1 Electrical Plate (ZEP2)
- D 6 M10 x 30mm Bolts and Lock Washers
- E 2 M12 x 75mm x 1.25 Pitch Bolts, Lock Washers and Flat Washers (30mm O.D.)
- ZQ 1 Quantum Detachable (ZQ2034)

## FITTING

- Remove bolts securing towing eye to inboard face of vehicle chassis discard bolts (3 off). Remove tape from rear cross member to reveal existing mountings for Bolts (E). Loosely secure Cross Bar (A) to vehicle chassis using Bolts (D) and to rear cross member using Bolts (E).
- 2. Assemble Electrical Plate (B) and detachable towball housing (ZQ) as per separate fitting instructions.
- 3. Finally, **Tighten all Bolts.**