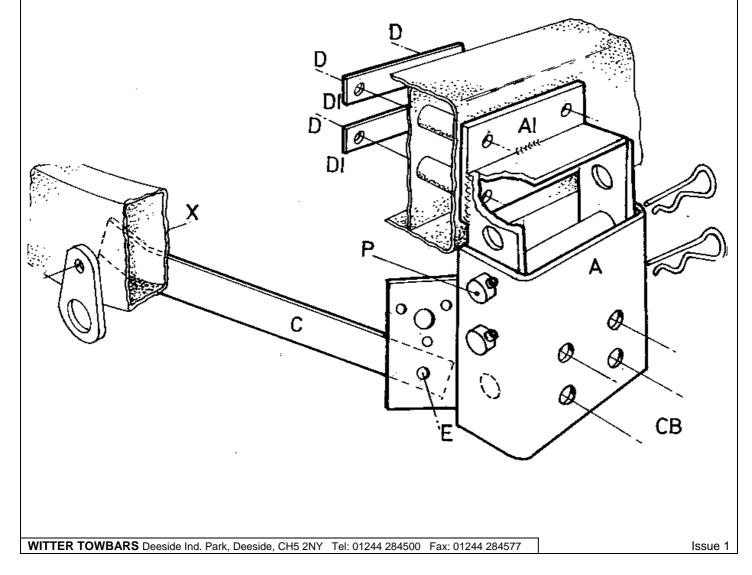

|                                                                             | WI                                                                                                                  | Fitting                                                                                                                      | TOWBAR <b>R89</b><br>For <b>LANDROVER 90/110</b><br>ADJUSTABLE HEIGHT |
|-----------------------------------------------------------------------------|---------------------------------------------------------------------------------------------------------------------|------------------------------------------------------------------------------------------------------------------------------|-----------------------------------------------------------------------|
| -                                                                           |                                                                                                                     | Instructions                                                                                                                 | 1984 – JULY 1998                                                      |
| MAT                                                                         | <b>ERIA</b>                                                                                                         | LS                                                                                                                           |                                                                       |
| A 1 Adjustable Slider with international facing to ISO 3853 (BS AU114), wit |                                                                                                                     | Adjustable Slider with international facing to ISO 3853                                                                      | (BS AU114), with alternative coupling holes or                        |
|                                                                             |                                                                                                                     | mounting for four hole coupling.                                                                                             | · · · · -                                                             |
| A1                                                                          | 1                                                                                                                   | Main Support frame (provided with mountings for two e                                                                        | lectrical sockets)                                                    |
| С                                                                           | 2                                                                                                                   | Side Bracing Arms                                                                                                            |                                                                       |
| D                                                                           | 4                                                                                                                   | M12 X 80mm Bolts, Nuts and Lock Washers                                                                                      |                                                                       |
| D1                                                                          | 2                                                                                                                   | Spreader Plates                                                                                                              |                                                                       |
| Е                                                                           | 4                                                                                                                   | M10 X 25mm Bolts, Nuts and Lock Washers                                                                                      |                                                                       |
| Р                                                                           | 2                                                                                                                   | Main Pins with safety clips                                                                                                  |                                                                       |
| СВ                                                                          | 2                                                                                                                   | M16 x 50mm Coupling Bolts, Nuts, Lock Washers                                                                                |                                                                       |
| FITT                                                                        | ING                                                                                                                 |                                                                                                                              |                                                                       |
| 1.                                                                          | Loos                                                                                                                | posely attach the Main Support (A1) to the holes provided in the rear frame with Bolts (D) using the Plates (D1) in front of |                                                                       |
|                                                                             | the f                                                                                                               | irame.                                                                                                                       |                                                                       |
| 2.                                                                          | 110 MODELS: Attach Side Arms (C) to the existing bolt of the towing eye (fit towing eye on the outside of the chase |                                                                                                                              |                                                                       |
|                                                                             | <u>90 N</u>                                                                                                         | <b>IODELS:</b> Attach Side Arms (C) to the brackets welded on the cl                                                         | hassis with Bolts (E).                                                |
|                                                                             | Atta                                                                                                                | ch to the base of the main bracket with Bolts (E).                                                                           |                                                                       |
| 3.                                                                          | Atta                                                                                                                | Attach your coupling to the appropriate holes on the Slider (A) and ensure that both Pins (P) are used to attach to the Main |                                                                       |
|                                                                             | Sup                                                                                                                 | port, with locking clips fitted.                                                                                             |                                                                       |
| 4.                                                                          | Fina                                                                                                                | ally tighten all bolts.                                                                                                      |                                                                       |
|                                                                             |                                                                                                                     |                                                                                                                              |                                                                       |
| The                                                                         | adjusta                                                                                                             | able slider maybe moved up on the support when not towing to i                                                               | mprove ground clearance.                                              |
| DI                                                                          | co rof                                                                                                              | fer to the vehicle specification for the trailer weight and not                                                              | se limits, which <b>must be observed</b>                              |