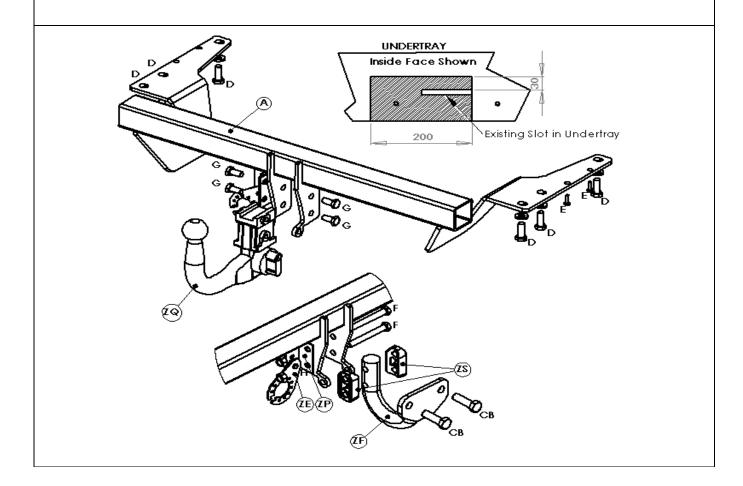

## **MATERIALS**

A 1 Crossbar

D 6 M12 x 35 x 1.25 Bolts and Flat Washers (25mm O.D.)

E 1 M6x 20 x 1.00 Bolt and Flat Washer ZE 1 Flip up Electrical plate kit (Z99)

ZP 1 Angle Plate (ZEQ4)

## **FITTING**

- 1. Remove lower under tray and exhaust heat shield. (Petrol models only- lower rear silencer)
- 2. Remove lashing eye bolted to left hand chassis rail.
- 3. Loosely attach Cross bar (A) and **lashing eye** to vehicle chassis using Bolts (D). Fully tighten Bolts.
- 4. Refit exhaust heat shield (use longer bolt (E). Re-secure rear silencer.
- 5. Attach neck option and Flip up electrical plate (Z) (ZE).
- 6. Cut under tray as shown below and refit.