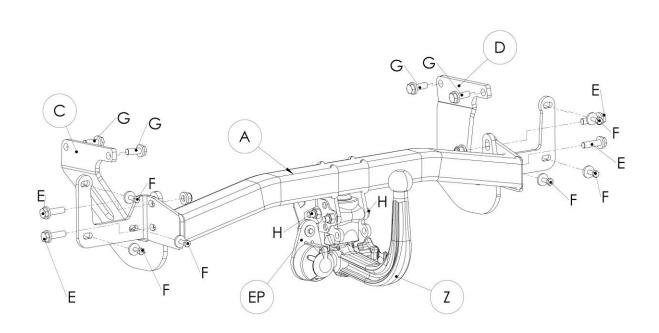

## **MATERIALS**

| Α | 1 | Crossbar |
|---|---|----------|
|---|---|----------|

C 1 Left hand sidearm

D 1 Right hand sidearm

E 4 M12x45x1.75mm 10.9 Bolt and Washer

F 6 M8 x 35 x 1.25mm Bolts and Washers

G 4 M12x45x1.75mm 10.9 Bolt, Nyloc Nut and Washers

EP 1 Electrical Plate

## **FITTING**

- 1. Remove bumper beam fixings at positions (F) on sketch below. (Access is improved if bumper side panels are removed).
- 2. Remove the lower bumper fixings and **carefully** insert Crossbar (A) inside bumper and loosely attach to rear panel using fixings (F) (Access is improved if bumper side panels are removed).
- 3. Loosely attach Sidearms (C) and (D) to vehicle chassis using Bolts (G) and to Crossbar (A) using fixings (E).
- **4.** Fully tighten bolts starting with fixings (F).
- **5.** Replace bumper fixings.