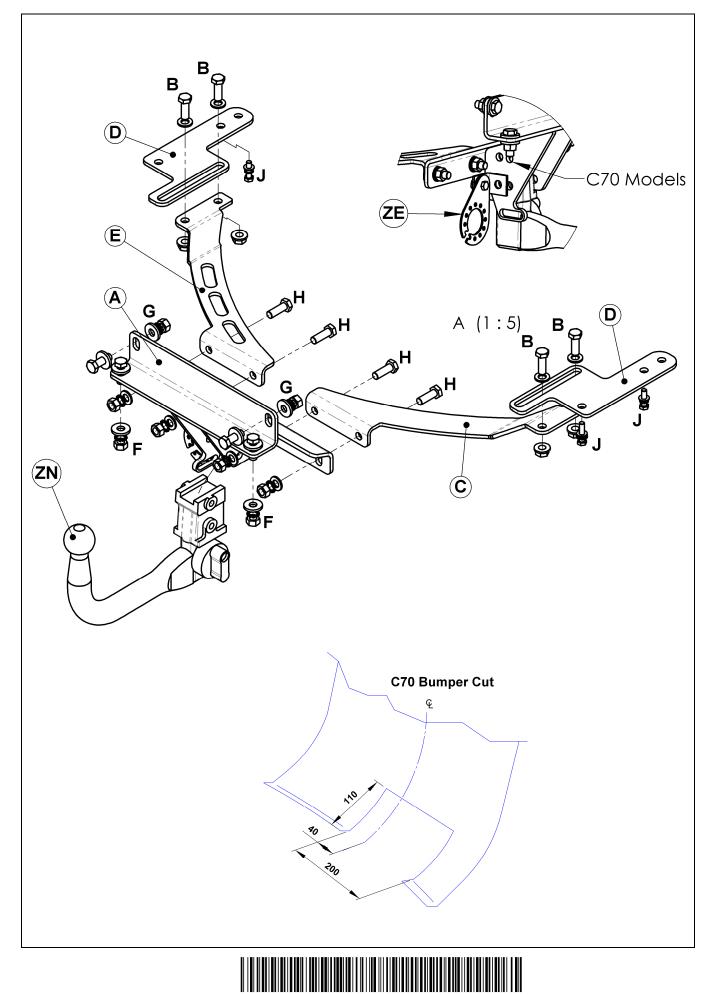

|           | WI | Fitting For Instructions                                                         | TOWBAR<br>Volvo S40, 2004-<br>V50, 2004-<br>C70, 2006- | VL48U<br>For use<br>with 3008<br>series<br>necks |
|-----------|----|----------------------------------------------------------------------------------|--------------------------------------------------------|--------------------------------------------------|
| MATERIALS |    |                                                                                  |                                                        |                                                  |
| А         | 1  | Mainframe                                                                        |                                                        |                                                  |
| В         | 4  | M12 x 35 x 1.75mm Bolts, Flanged Nuts, and Flat Washers (30mm O.D.)              |                                                        |                                                  |
| С         | 1  | Right Hand Brace                                                                 |                                                        |                                                  |
| D         | 2  | Brace Bracket                                                                    |                                                        |                                                  |
| E         | 1  | Left Hand Brace                                                                  |                                                        |                                                  |
| F         | 2  | M12 x 35 x 1.75mm Bolts, Nuts, Lock Washers and 2 Large Flat Washers (30mm O.D.) |                                                        |                                                  |
| G         | 2  | M12 x 35 x 1.75mm Bolts, Nuts, Lock Washers and 2 Large Flat Washers (30mm O.D.) |                                                        |                                                  |
| Н         | 4  | M12 x 35 x 1.75mm Bolts, Nuts, Lock Washers and Flat Washers (30mm O.D.)         |                                                        |                                                  |
| J         | 3  | M8 x 30 x 1.25mm Bolts, Lock Washers and Flat Washers (20mm O.D.)                |                                                        |                                                  |
| ZN        | 1  | Neck Kit                                                                         |                                                        |                                                  |
| ZE        | 1  | Electrical plate                                                                 |                                                        |                                                  |

## FITTING

- 1. Remove bumper (2 screws on lower edge, 2 screws on top edge, 5 tip screws each side, pull out bumper tips and pull bumper rearward)
- 2. Loosely attach Mainframe (A) to underside and foremost face of bumper beam using fasteners (F & G), so that the four slotted holes in Mainframe (A) also align with the four holes along the bottom edge of the rear panel.
- 3. Lower the rear exhaust silencer(s) by un-bolting the rearmost bracket(s) from the chassis rail(s).
- 4. Attach Brace Brackets (D) to underside of chassis (sandwich exhaust heat shield between Brackets (D) and chassis) using original exhaust hanger(s), heat shield bolts and also one fasteners (J) on left hand side, and original bolt and two fasteners (J) on right hand side.
- 5. Loosely attach Left and Right Hand Braces (C & D) to forward face of rear panel flange, and to Mainframe (A) using fasteners (H).
- 6. Connect Brace Brackets (D) to Right and Left Hand Braces (C & D) using fasteners (B).

## 7. Tighten all Bolts.

- 8. Re-fit bumper, cutting as required for the C70 models.
- 9. Attach chosen Neck Kit to Mainframe (A) using separate instruction along with Electrical Plate (ZE). Note: Attach Detachable Neck (ZQ) to rearmost set of holes on Volvo C70 models only.
- 10. Tighten Neck Bolts.